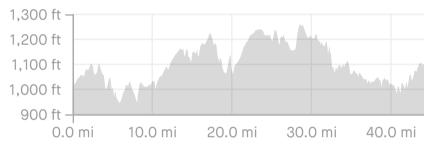

https://www.strava.com/routes/2811394580

| 47.60 mi | <b>2,107</b> ft |
|----------|-----------------|
| Distance | Elevation Gain  |

Ric

Est. Moving Time: 2:50:56

Route recommendations may be incomplete and/or inaccurate and may contain sections of private land and/or sections of terrain that could be challenging or hazardous. Always use your best judgement about the safety of road and trail conditions and follow traffic and property laws. Est. Moving Time based on your avg speed of 16.7 mi/h over last 4 weeks