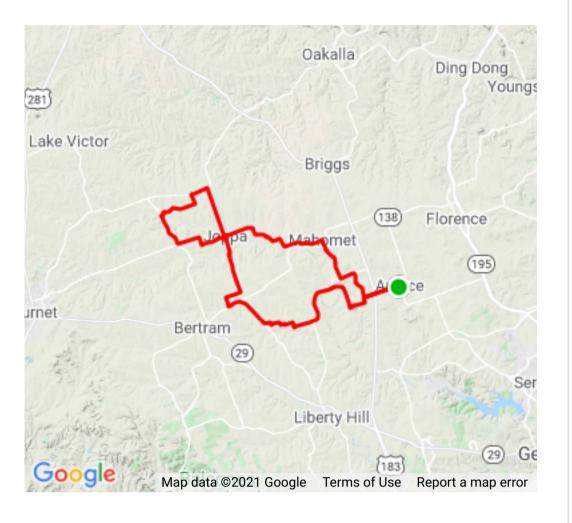

https://www.strava.com/routes/2811394580

| 47.60 mi | <b>2,107</b> ft |
|----------|-----------------|
| Distance | Elevation Gain  |

Ric

Est. Moving Time: 2:50:56

Route recommendations may be incomplete and/or inaccurate and may contain sections of private land and/or sections of terrain that could be challenging or hazardous. Always use your best judgement about the safety of road and trail conditions and follow traffic and property laws. Est. Moving Time based on your avg speed of 16.7 mi/h over last 4 weeks