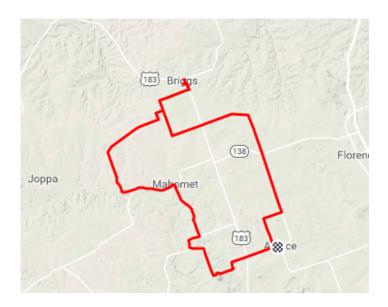

## A23s\_Andice\_Briggs

https://www.strava.com/routes/19135264

33.89 mi

1,188 ft Elevation Gain

Road Ride Type

Est. Moving Time: 1:58:44

Google

Map dReporta map errore

| DIRECTION                            | DISTANCE (miles) |
|--------------------------------------|------------------|
| Proceed onto Farm-to-Market Road 970 | 0.0              |
| Continue on County Road 209          | 1.4              |

| Continue on County Road 210           | 2.1  |
|---------------------------------------|------|
| Proceed onto County Road 210          | 2.9  |
| Right onto County Road 207            | 3.5  |
| Proceed onto County Road 207          | 5.3  |
| Continue on County Road 236           | 5.4  |
| Continue on County Road 208           | 6.3  |
| Continue on County Road 284           | 8.4  |
| Proceed onto County Road 284          | 8.6  |
| Left onto RM 243                      | 9.0  |
| Right onto County Road 214            | 10.9 |
| Proceed onto County Road 214          | 11.8 |
| Right onto County Road 210            | 13.5 |
| Left onto County Road 211             | 16.9 |
| Right onto County Road 210            | 17.3 |
| Proceed onto County Road 210          | 17.7 |
| Left onto US 183                      | 18.7 |
| Right onto Loop 308                   | 18.8 |
| Left onto Jennings Avenue             | 19.1 |
| Proceed onto Jennings Avenue          | 19.2 |
| Left onto Loop 308                    | 19.3 |
| Right onto Farm-to-Market Road 2657   | 19.5 |
| Proceed onto Farm-to-Market Road 2657 | 19.6 |
| Left onto Loop 308                    | 19.6 |
| Continue on US 183                    | 20.1 |
| Right onto County Road 210            | 20.1 |
| Left onto County Road 211             | 21.5 |
| Continue on County Road 224           | 26.8 |
| Right onto County Road 223            | 26.8 |
| Proceed onto County Road 223          | 29.5 |
| Right onto County Road 215            | 31.4 |
| Proceed onto County Road 215          | 32.8 |
| Left onto Farm-to-Market Road 970     | 33.6 |
| Arrive at Finish                      | 33.8 |
|                                       |      |