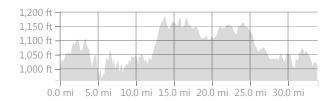

## A23s\_Andice\_Briggs

https://www.strava.com/routes/19135264

33.89 mi

1,188 ft Elevation Gain

Road Ride Type

Est. Moving Time: 1:58:44

Google

Map dReporta map errore