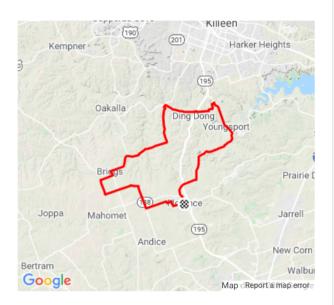

## F50\_Florence\_Briggs\_DingDong

https://www.strava.com/routes/23361809

47.11 mi 1,590 ft Road
Distance Elevation Gain Ride Type

Est. Moving Time: 2:59:13

Route recommendations may be incomplete and/or inaccurate and may contain sections of private land and/or sections of terrain that could be challenging or hazardous. Always use your best judgement about the safety of road and trail conditions and follow traffic and property laws. Est. Moving Time based on your avg speed of 15.8 mi/h over last 4 weeks