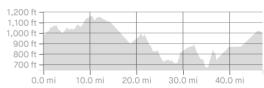

## F50\_Florence\_Briggs\_DingDong

https://www.strava.com/routes/23361809

47.11 mi 1,590 ft Road
Distance Elevation Gain Ride Type

Est. Moving Time: 2:59:13

Route recommendations may be incomplete and/or inaccurate and may contain sections of private land and/or sections of terrain that could be challenging or hazardous. Always use your best judgement about the safety of road and trail conditions and follow traffic and property laws. Est. Moving Time based on your avg speed of 15.8 mi/h over last 4 weeks