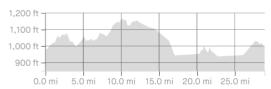

## F50s\_Florence\_Briggs\_Florence

https://www.strava.com/routes/23361815

28.93 mi 685 ft Road
Distance Elevation Gain Ride Type

Est. Moving Time: 1:50:03

Route recommendations may be incomplete and/or inaccurate and may contain sections of private land and/or sections of terrain that could be challenging or hazardous. Always use your best judgement about the safety of road and trail conditions and follow traffic and property laws. Est. Moving Time based on your avg speed of 15.8 mi/h over last 4 weeks