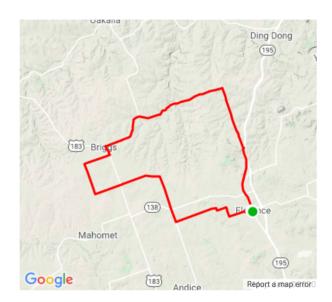

## F50s\_Florence\_Briggs\_Florence

https://www.strava.com/routes/23361815

28.93 mi 685 ft Road
Distance Elevation Gain Ride Type

Est. Moving Time: 1:50:03

Route recommendations may be incomplete and/or inaccurate and may contain sections of private land and/or sections of terrain that could be challenging or hazardous. Always use your best judgement about the safety of road and trail conditions and follow traffic and property laws. Est. Moving Time based on your avg speed of 15.8 mi/h over last 4 weeks

| DIRECTION                     | DISTANCE (miles) |
|-------------------------------|------------------|
| Proceed onto West Main Street | 0.0              |
| Continue on County Road 226   | 0.3              |

| Proceed onto County Road 226          | 0.8  |
|---------------------------------------|------|
| Continue on County Road 220           | 1.8  |
| Right onto County Road 223            | 4.7  |
| Proceed onto County Road 223          | 5.2  |
| Left onto County Road 224             | 7.2  |
| Continue on County Road 211           | 7.2  |
| Proceed onto County Road 211          | 7.6  |
| Proceed onto County Road 211          | 11.2 |
| Right onto County Road 210            | 12.5 |
| Proceed onto County Road 210          | 13.7 |
| Left onto US 183                      | 13.9 |
| Right onto Loop 308                   | 13.9 |
| Right onto Farm-to-Market Road 2657   | 14.4 |
| Proceed onto Farm-to-Market Road 2657 | 16.4 |
| Right onto County Road 219            | 17.0 |
| Proceed onto County Road 219          | 18.6 |
| Continue on Briggs Road               | 20.8 |
| Continue on Wolfridge Road            | 21.8 |
| Proceed onto Wolfridge Road           | 22.7 |
| Continue on County Road 227           | 24.0 |
| Continue on TX 195                    | 25.4 |
| Continue on TX 195 Business           | 26.0 |
| Continue on North Patterson Avenue    | 28.4 |
| Arrive at Finish                      | 28.9 |