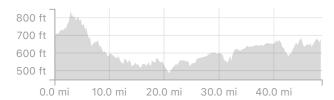

## Weir Granger Dam

https://www.strava.com/routes/12993491

 $48.75\,\mathrm{mi}$  Distance

1,286 ft Elevation Gain Road Ride Type

Est. Moving Time: 3:00:24

Map dReporta map errore

Route recommendations may be incomplete and/or inaccurate and may contain sections of private land and/or sections of terrain that could be challenging or hazardous. Always use your best judgement about the safety of road and trail conditions and follow traffic and property laws. Est. Moving Time based on your avg speed of 16.2 mi/h over last 4 weeks