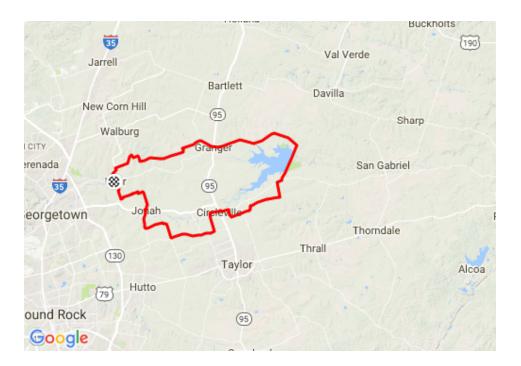

## Weir Granger Dam

https://www.strava.com/routes/12993491

 $48.75\,\mathrm{mi}$  Distance

1,286 ft Elevation Gain Road Ride Type

Est. Moving Time: 3:00:24

Map dReporta map errore

Route recommendations may be incomplete and/or inaccurate and may contain sections of private land and/or sections of terrain that could be challenging or hazardous. Always use your best judgement about the safety of road and trail conditions and follow traffic and property laws. Est. Moving Time based on your avg speed of 16.2 mi/h over last 4 weeks